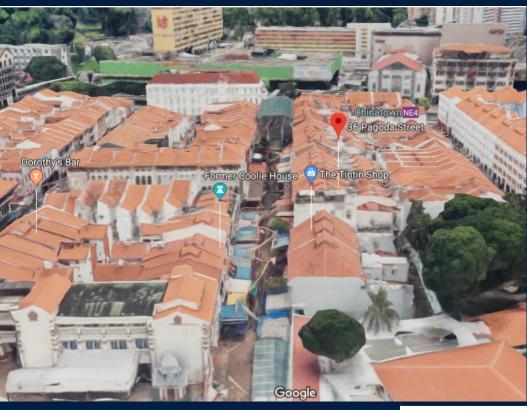

## **COMMERCIAL - SHOP / SHOPHOUSE**

KRETA AYER, 38, PAGODA STREET, BOAT QUAY, RAFFLES PLACE, MARINA, SINGAPORE 059197

■ LISTING ID: SGLA47285324 ■ TENURE: LEASEHOLD 99 ■ TITLE: LAND TITLE

■ **SIZE BUILT-UP:** 8,100SQFT (753SQM)

### SHOPHOUSE PAGODA STREET